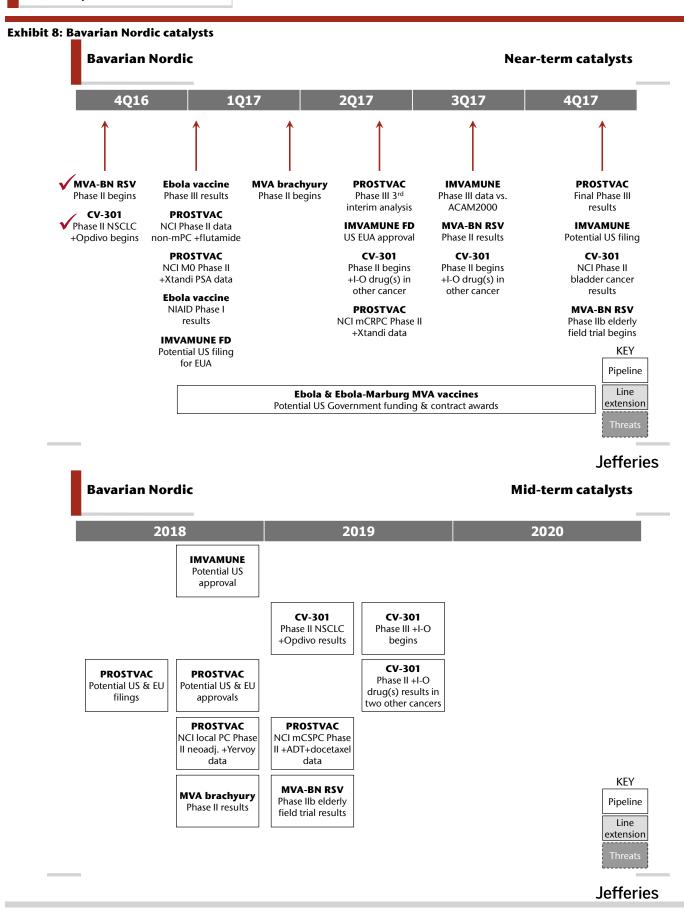

Rating | Target | Estimate Change

5 January 2017

Source: Jefferies

Rating | Target | Estimate Change

Source: Jefferies

Rating | Target | Estimate Change

5 January 2017

Source: Jefferies