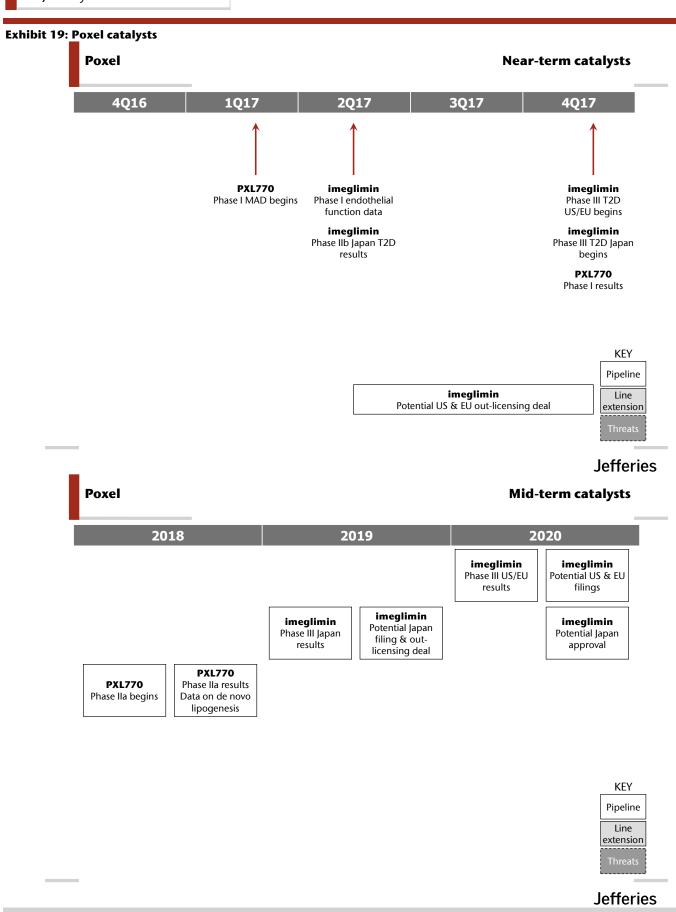

17



Source: Jefferies

Rating | Target | Estimate Change



Source: Jefferies

Rating | Target | Estimate Change

5 January 2017



Source: Jefferies

Rating | Target | Estimate Change

5 January 2017



Source: Jefferies

Rating | Target | Estimate Change

5 January 2017



Source: Jefferies

Peter Welford, CFA, Equity Analyst, 44 (0) 20 7029 8668, pwelford@jefferies.com

Rating | Target | Estimate Change

5 January 2017



Source: Jefferies

Peter Welford, CFA, Equity Analyst, 44 (0) 20 7029 8668, pwelford@jefferies.com

Rating | Target | Estimate Change

5 January 2017



Source: Jefferies

Rating | Target | Estimate Change

5 January 2017



Source: Jefferies

Rating | Target | Estimate Change

5 January 2017



Source: Jefferies



Rating | Target | Estimate Change

5 January 2017



Source: Jefferies

Rating | Target | Estimate Change

OPRX-106 (TNF)

Phase II begins in

UC

5 January 2017



PRX-110 (AIR DNase) Interim Phase I/II data in CF from Pulmozyme

#### PRX-110 (AIR DNase) OPRX-106 (TNF) Phase I/II results in CF Phase II results in from Pulmozyme Phase III (BRIDGE) begins

PRX-102

in Fabry switching from Replagal

UC



#### Protalix

# **Mid-term catalysts**

Near-term catalysts

4Q17

| 2018              |                 | 2019              |                   | 2020              |  |
|-------------------|-----------------|-------------------|-------------------|-------------------|--|
| <b>PRX-102</b>    | <b>PRX-102</b>  | <b>PRX-102</b>    | PRX-102           | PRX-102           |  |
| Fabry Phase III   | Fabry Phase III | Fabry Phase III   | Potenti