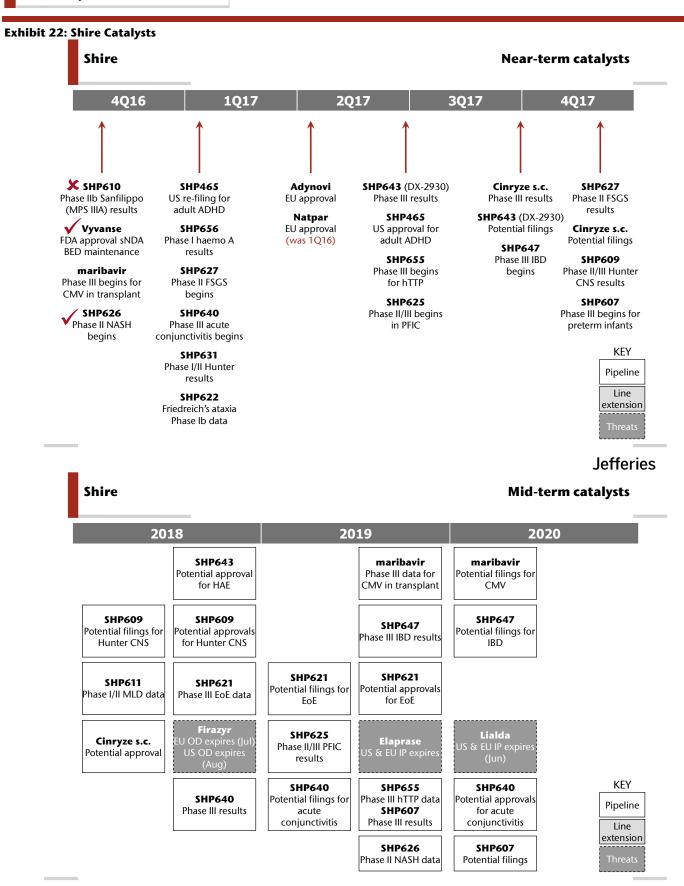

Rating | Target | Estimate Change

Rating | Target | Estimate Change

5 January 2017

page 22 of 58

Source: Jefferies

Rating | Target | Estimate Change

5 January 2017

Source: Jefferies