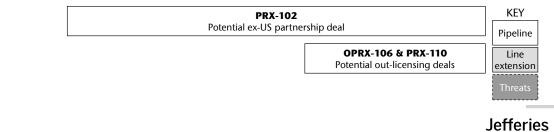

# **Mid-term catalysts**

Near-term catalysts

4Q17

| 2018              |                 | 2019              |                   | 2020              |  |
|-------------------|-----------------|-------------------|-------------------|-------------------|--|
| <b>PRX-102</b>    | <b>PRX-102</b>  | <b>PRX-102</b>    | PRX-102           | PRX-102           |  |
| Fabry Phase III   | Fabry Phase III | Fabry Phase III   | Potential US & EU | Potential US & EU |  |
| (BALANCE) interim | (BRIDGE) data   | (BALANCE) results | filings for Fabry | filings for Fabry |  |
| vs. Fabrazyme     | from Replagal   | vs. Fabrazyme     | disease           | disease           |  |

| Convertible    |
|----------------|
| \$15m bond due |
| (was \$69m; CP |
| \$5.76)        |