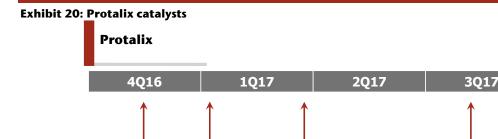

Source: Jefferies

Rating | Target | Estimate Change

OPRX-106 (TNF)

Phase II begins in

UC

5 January 2017

PRX-110 (AIR DNase) Interim Phase I/II data in CF from Pulmozyme

#### PRX-110 (AIR DNase) OPRX-106 (TNF) Phase I/II results in CF Phase II results in from Pulmozyme Phase III (BRIDGE) begins

PRX-102

in Fabry switching from Replagal

UC