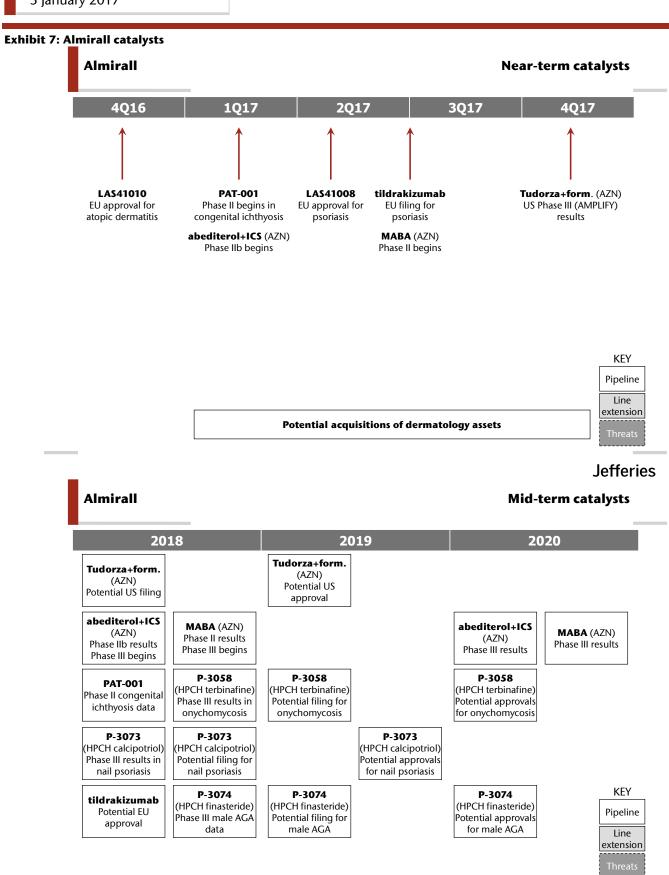

Rating | Target | Estimate Change

Rating | Target | Estimate Change

5 January 2017

page 22 of 58

Source: Jefferies

Rating | Target | Estimate Change

5 January 2017

Source: Jefferies